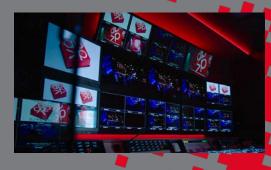

## **UNIT10 SPECIFICATIONS**

Truck: Daf CF

Engine 370 HP Euro 6 with Silent modus Length 11,6 m Width Expanded 3,9 m License plate: 1-NJK-741

**Production** 

Grass valley Karrera Mixer 3ME 64IN/32 out
Grass valley Miranda NV8140 hybrid router 144x288 with embedding and de-embedding
Grass valley multiviewers
Lawo Vpro 8 for synchronizing and coloring
Sony Oled monitorwall
Ihse KVM matrix

Record & playback

3 EVS slots for XT3 with Xfile3 for recording

Tech area

3 OLED vision positions with LEADER metering vector/wave

VSM Broadcast solutions control software

Riedel Mediornet multimedia network for stagebox or remote hub, with 4 extra cameras 12 LDX worldcam cameras, 2 Hi-speed positions (Grass valley LDX)