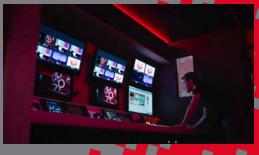

## **UNIT10 SPECIFICATIONS**

Truck: Daf CF

Engine 370 HP Euro 6 with Silent modus Length 11,6 m Width Expanded 3,9 m License plate: 1-NJK-741

**Production** 

Grass valley Karrera Mixer 3ME 64IN/32 out
Grass valley Miranda NV8140 hybrid router 144x288 with embedding and de-embedding
Grass valley multiviewers
Lawo Vpro 8 for synchronizing and coloring
Sony Oled monitorwall
Ihse KVM matrix

Record & playback

3 EVS slots for XT3 with Xfile3 for recording

Tech area

3 OLED vision positions with LEADER metering vector/wave

VSM Broadcast solutions control software

Riedel Mediornet multimedia network for stagebox or remote hub, with 4 extra cameras 12 LDX worldcam cameras, 2 Hi-speed positions (Grass valley LDX)