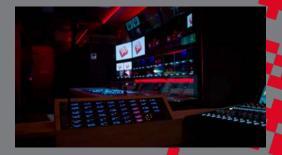

## **UNIT10 SPECIFICATIONS**

Truck: Daf CF

Engine 370 HP Euro 6 with Silent modus Length 11,6 m Width Expanded 3,9 m License plate: 1-NJK-741

**Production** 

Grass valley Karrera Mixer 3ME 64IN/32 out
Grass valley Miranda NV8140 hybrid router 144x288 with embedding and de-embedding
Grass valley multiviewers
Lawo Vpro 8 for synchronizing and coloring
Sony Oled monitorwall
Ihse KVM matrix

Record & playback

3 EVS slots for XT3 with Xfile3 for recording

Tech area

3 OLED vision positions with LEADER metering vector/wave

VSM Broadcast solutions control software

Riedel Mediornet multimedia network for stagebox or remote hub, with 4 extra cameras 12 LDX worldcam cameras, 2 Hi-speed positions (Grass valley LDX)