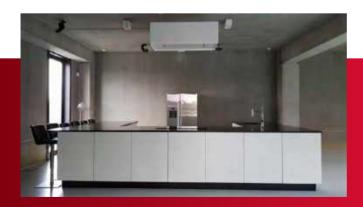

## **LOFT WITH KITCHEN**

This professional kitchen is perfect for all your shoots. The neutral background can easily be decorated according to the style of your show.

## **FEATURES**

Induction hob Pots and pans Makeup room Parking