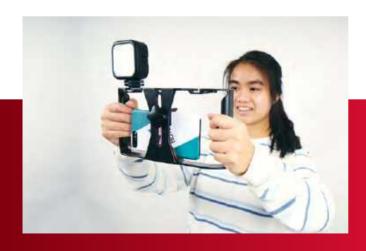

#### MOBILE JOURNALISM SET

A new workflow for media storytelling where reporters are trained and equipped for being fully mobile and fully autonomous. Smartphones are at the heart of mobile journalism, and are increasingly used journalists for radio news and podcasts, and video for TV news and documentaries as well as videos for social platforms.

## **EQUIPPED**

iPhone 11pro max
Osmo Mobile (gimbal)
Osmo Pocket 4k
Osmo Action kit or GoPro Hero
(action camera)
Portable microphone
Cube light
Rigs