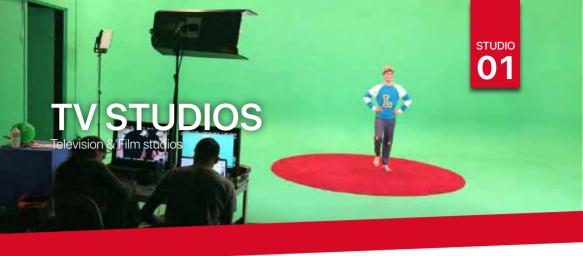

## **GREEN KEY STUDIO**

Our green-key studio is ideal for recording video clips, interviews etc. You focus on the recording and we'll help you make sure it runs smoothly. A well-chosen background will add the perfect finishing touch. The results will be everything you had in mind.

## **FEATURES**

10 m x 6 m Height 5.5 m 120 m² in total Basic lights included