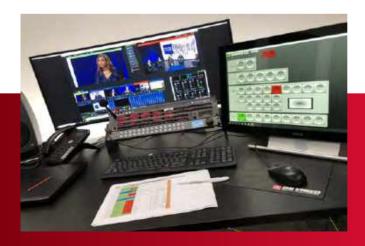

## **MOBILE 1 - VMIX**

This mobile offers you a complete setup designed for a high level webinars or live streaming.

## **FEATURES**

Designed for live-streaming, webinars, video-calls.
Easy touch videomixer.
Remote connections.