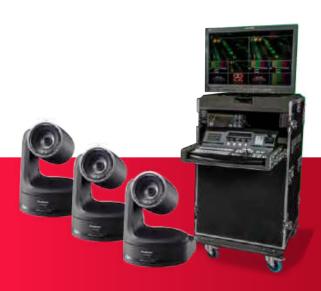

## **REMOTE CAMERAS**

This multicamera package is suited to make very discrete recordings of meetings, presentations or even classical concerts. The camera's are remote controlled and don't need an operator behind. The design of the camera's even allows them to be put on scene without the audience noticing it's a camera.

## **FEATURES**

Designed for events & conferences
Up to 6 remote cameras
PGM Recording on Hard Disk