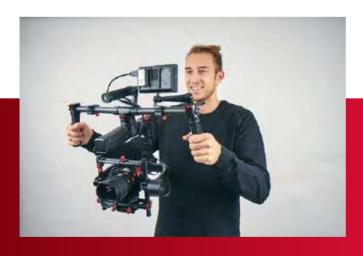

## STABILIZER / GIMBAL

You can capture incredible images from various angles by shooting with a gimbal. You can rotate your camera smoothly in different directions. It will provide you with three axes to rotate on your handheld video camera.

## **FEATURES**

Shake free motion Wide variety of motions