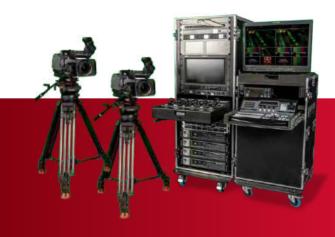

## MOBILE 5 - BMD 2M/E

This multicamera package is a perfect setup for a medium event that can be extended to your specific requirements. The package is mostly used for streaming purposes, video playout on a large screen and conferences. The astonishing quality of these cameras allows even to work in lower light conditions.

## **FEATURES**

Designed for events
Up to 6 camera's
PGM Recording on Hard Disk
Extendable with remote cams