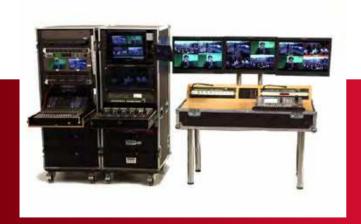

## MOBILE 10 - KAYAK 3M/E

This pack offers you a complete setup designed for a higher level of event or broadcast video recording and screen playout. A perfect setup for TV recordings, broadcasts, concerts and large events with its long focus lens and the possibility to record every camera separately.

#### **FEATURES**

Designed for high-end Video Up to 10 camera's PGM & ISO Recording Adaptable according to your needs

The same options as a broadcast truck