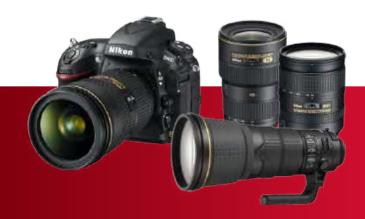

#### **NIKON D800 FULL FRAME**

Nikon D800 Full frame CMOS sensor 36,3 MP Flash Gloxy GX-F1000N

#### Lenses:

Nikon Lens Nikkor AF-S 16-35 mm f/4G16/35 mm Nikon Lens Nikkor 28-300 mm f/3.5-5.6 Stabilizer VR Nikon Lens AF-S NIKKOR 400mm f/2.8E FL ED VR

#### **FEATURES**

Full frame CMOS sensor 36,3 Megapixel 5 in stock