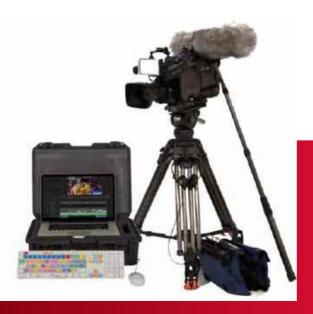

## **EDIT ON LOCATION**

Surprise your guests with a spectacular recap of your event on an personalized USB stick upon their departure or in their mailbox even before they arrive back home. This pack offers an on-the-spot-edit of your event including extra messages you want to share with your guests.

## **FEATURES**

On the spot edit MacBook Pro Adobe CC