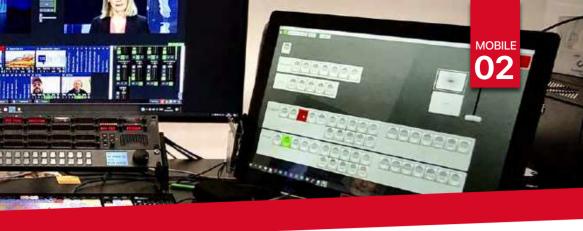

## **MOBILE 2 - VMIX**

This mobile offers you a complete setup designed for a high level webinars or live streaming.

## **FEATURES**

Designed for live-streaming, webinars, video-calls.
Easy touch videomixer.
Remote connections.