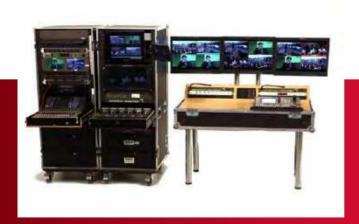

## MOBILE 5 - BMD 2M/E

This multicamera package is a perfect setup for a medium event that can be extended to your specific requirements. The package is mostly used for streaming purposes, video playout on a large screen and conferences. The astonishing quality of these cameras allows even to work in lower light conditions.

## **FEATURES**

Designed for events
Up to 6 camera's
PGM Recording on Hard Disk
Extendable with remote cams