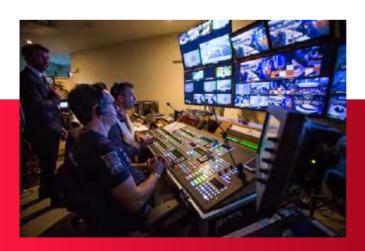

### **UNIT 10**

DB Video has several OB Vans for large TV productions and events. Here we can mix up to 16 cameras at a time! The van has a separate production room, audio mix, shading and graphics area. Multitrack recording for audio is possible. The extensive intercom system fulfills all your broadcast and event requirements.

## **FEATURES**

4K - UHD - HDR Up to 16 cameras