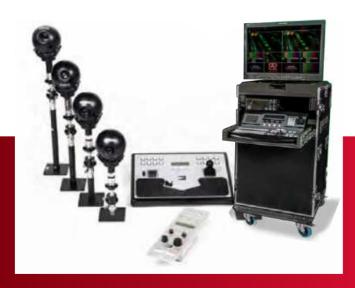

## **REMOTE CAMERAS**

This multicamera package is suited to make very discrete recordings of meetings, presentations or even classical concerts. The camera's are remote controlled and don't need an operator behind. The design of the camera's even allows them to be put on scene without the audience noticing it's a camera.

## **FEATURES**

Designed for events & conferences
Up to 6 remote cameras
PGM Recording on Hard Disk