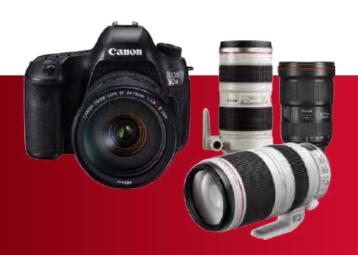

### **CANON EOS 5DS R FULL FRAME**

Canon EOS 5DS R Full frame CMOS sensor 50,6 MP Flash Gloxy GX-F1000N

#### Lenses:

Canon EF 16-35mm f/4L IS USM
Canon EF 24-70mm f/2.8L II USM
Canon EF 70-200mm f/2.8L IS II USM
Canon EF 100-400mm f/4.5-5.6L IS II USM

## **FEATURES**

Full frame CMOS sensor 50,6 Megapixel 5 in stock