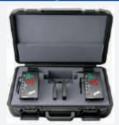

## **Cue Light**

This is an ideal solution for A-V staging company that is doing setups in large halls. Cue light and hand-held transmitter can communicate over 16 selectable channels so that the systems can operate in adjacent rooms.