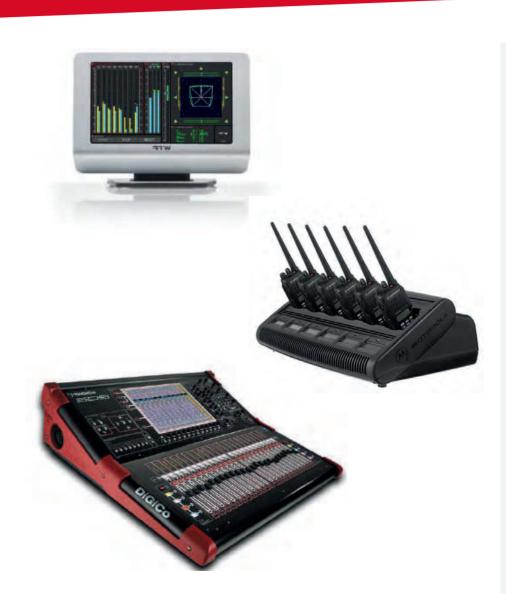

Sennheiser E845S
Coles Electroacoustics 4104
Sennheiser MD 46
DPA SC4060
Sanken COS-11D R

| Headsets         |                                    |
|------------------|------------------------------------|
| Audio-Technica   | AT Headset   BPHS1                 |
| Sennheiser       | HD25-1 MK2                         |
| Sennheiser       | HD25 PLUS                          |
| Sennheiser       | HD 25-1 II                         |
| Audio Implements | In-Ear Audio Implements            |
| Speakers         |                                    |
| Genelec          | 8020C                              |
| Genelec          | 8030A                              |
| Genelec          | 8020B                              |
| JB Systems       | PSA12                              |
| Fisher Amps      | Hardwired In-Ear Monitor Belt Pack |
| Dotec            | Ma2chbox                           |
| Nexo             | LS600                              |
| Nexo             | PS10                               |
| Nexo             | PS8                                |
| Nexo             | NXAMP4x1                           |
| ART Pro Audio    | Tube MP forever series             |
| Mixers           |                                    |
| Digico           | SD9                                |
| Digico           | Madi-Rack                          |
| Digico           | MiNi-DiGiRack                      |
| Yamaha           | DM1000                             |
| Yamaha           | LS9-16                             |
|                  |                                    |

Dotec Split Converter
RTW TM3 Touch Monitor

RTW TM9 Toch Monitor 20900

JB Systems USB1.1 Kissbox TC2TR