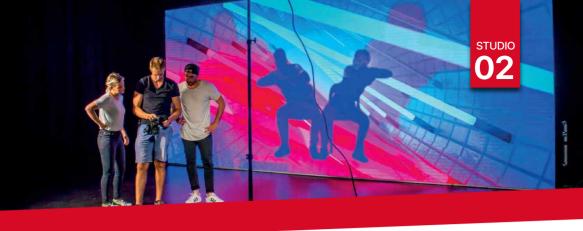

### **BLACKBOX WITH LED-WALL**

Are you recording a TV show, commercial, movie scene, interview or photoshoot? Or maybe a webcast? You can do it in our professional studio. The studio is 120m² and has a huge LED Wall. The technical ceiling is equipped with standard lighting that can be extended according to your scenario.

We have a make-up room and dress room at your disposal. Extra lighting, decor, catering, make-up artist, sound engineer and cameraman can be provided. Our post production facilities can help you with the editing of your shoot.

## **FEATURES**

10 m x 12 m Height 5.5 m 120 m² in total Huge LED Wall