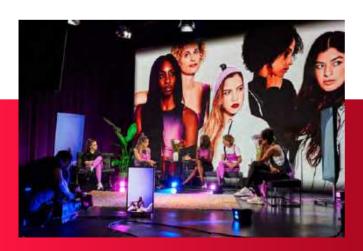

## **GREEN KEY STUDIO**

Our green-key studio is ideal for recording video clips, interviews etc. You focus on the recording and we'll help you make sure it runs smoothly. A well-chosen background will add the perfect finishing touch. The results will be everything you had in mind.

## **FEATURES**

10 m x 6 m Height 5.5 m 120 m² in total Basic lights included