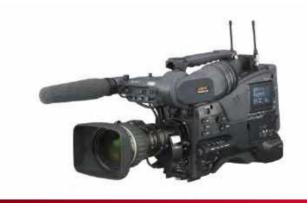

### **SONY PMW-500**

Surprise your guests with a spectacular recap of your event on an personalized USB stick upon their departure or in their mailbox even before they arrive back home. This pack offers an on-the-spot-edit of your event including extra messages you want to share with your guests.

## **FEATURES**

News Interview Sports