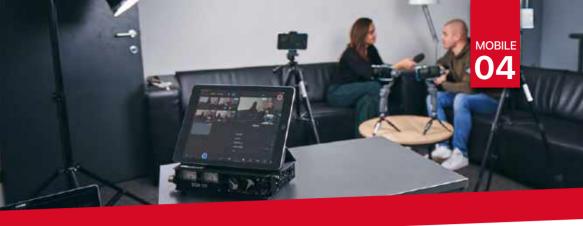

## MOBILE 5 - BMD 2M/E

This multicamera package is a perfect setup for a medium event that can be extended to your specific requirements. The package is mostly used for streaming purposes, video playout on a large screen and conferences. The astonishing quality of these cameras allows even to work in lower light conditions.

## **FEATURES**

Designed for events
Up to 6 camera's
PGM Recording on Hard Disk
Extendable with remote cams