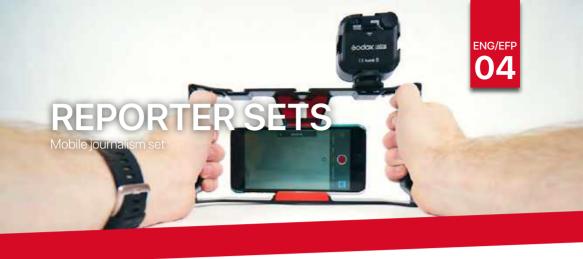

#### MOBILE JOURNALISM SET

A new workflow for media storytelling where reporters are trained and equipped for being fully mobile and fully autonomous. Smartphones are at the heart of mobile journalism, and are increasingly used journalists for radio news and podcasts, and video for TV news and documentaries as well as videos for social platforms.

## **EQUIPPED**

iPhone 11pro max
Osmo Mobile (gimbal)
Osmo Pocket 4k
Osmo Action kit or GoPro Hero
(action camera)
Portable microphone
Cube light
Rigs