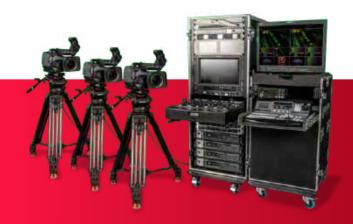

## MOBILE 7 - BMD 2M/E

This multicamera package is a perfect setup for a medium event that can be extended to your specific requirements. The package is mostly used for streaming purposes, video playout on a large screen and conferences. The astonishing quality of these cameras allows even to work in lower light conditions.

## **FEATURES**

Designed for events
Up to 6 camera's
PGM Recording on Hard Disk
Extendable with remote cams