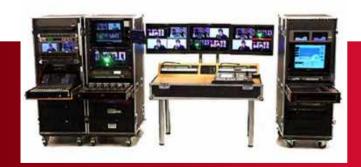

## MOBILE 10 - KAYAK 3M/E

This pack offers you a complete setup designed for a higher level of event or broadcast video recording and screen playout. A perfect setup for TV recordings, broadcasts, concerts and large events with its long focus lens and the possibility to record every camera separately.

#### **FEATURES**

Designed for high-end Video Up to 10 camera's PGM & ISO Recording Adaptable according to your needs

The same options as a broadcast truck