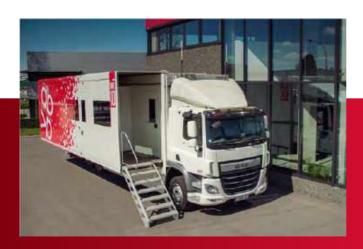

### **UNIT 10**

DB Video has several OB Vans for large TV productions and events. Here we can mix up to 16 cameras at a time! The van has a separate production room, audio mix, shading and graphics area. Multitrack recording for audio is possible. The extensive intercom system fulfills all your broadcast and event requirements.

## **FEATURES**

4K - UHD - HDR Up to 16 cameras