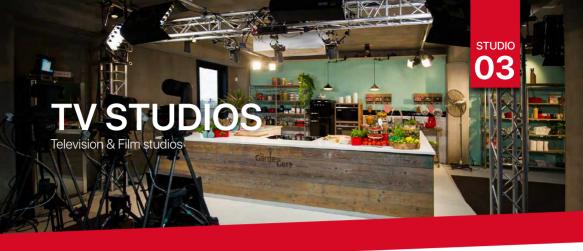

### **BLACKBOX WITH LED-WALL**

Are you recording a TV show, commercial, movie scene, interview or photoshoot? Or maybe a webcast? You can do it in our professional studio. The studio is 120m² and has a huge LED Wall. The technical ceiling is equipped with standard lighting that can be extended according to your scenario.

We have a make-up room and dress room at your disposal. Extra lighting, decor, catering, make-up artist, sound engineer and cameraman can be provided. Our post production facilities can help you with the editing of your shoot.

## **FEATURES**

10 m x 12 m Height 5.5 m 120 m² in total Huge LED Wall