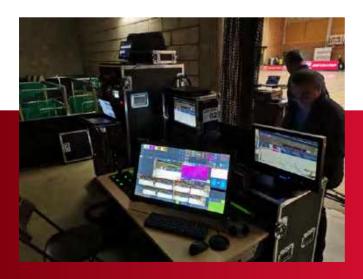

### **UNIT 10**

DB Video has several OB Vans for large TV productions and events. Here we can mix up to 16 cameras at a time! The van has a separate production room, audio mix, shading and graphics area. Multitrack recording for audio is possible. The extensive intercom system fulfills all your broadcast and event requirements.

## **FEATURES**

4K - UHD - HDR Up to 16 cameras