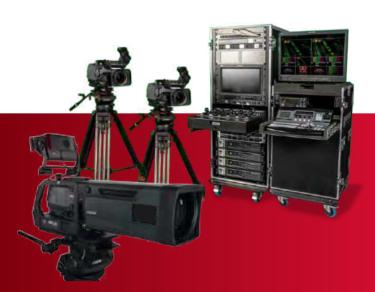

## **MOBILE 8 - KAYAK 1M/E**

This pack offers you a complete setup designed for a higher level of event or broadcast video recording and screen playout. A perfect setup for TV recordings, broadcasts, concerts and large events with its long focus lens and the possibility to record every camera separately.

#### **FEATURES**

Designed for high-end Video Up to 10 camera's PGM & ISO Recording Adaptable according to your needs

The same options as a broadcast truck