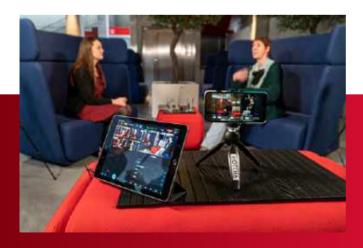

## **SMARTPHONE MULTICAM**

With our smartphone multicam set you become the director. Stream your event, meeting or congress directly to: Facebook, Youtube, Twitch, Microsoft Stream or a custom destination.

## **FEATURES**

Up to 9 cameras
For a high quality livestream for
your event, meeting or
congress.
Quick and easy installation