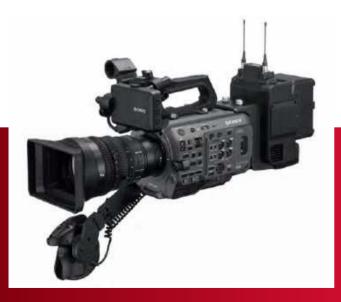

## **SONY FX9**

Do you prefer an exclusive high-end report? This 4K large sensor camera, this camera offers you an event report in true film look. An eyecatcher of a sublime quality!

## **FEATURES**

ULTRA HD - 4K